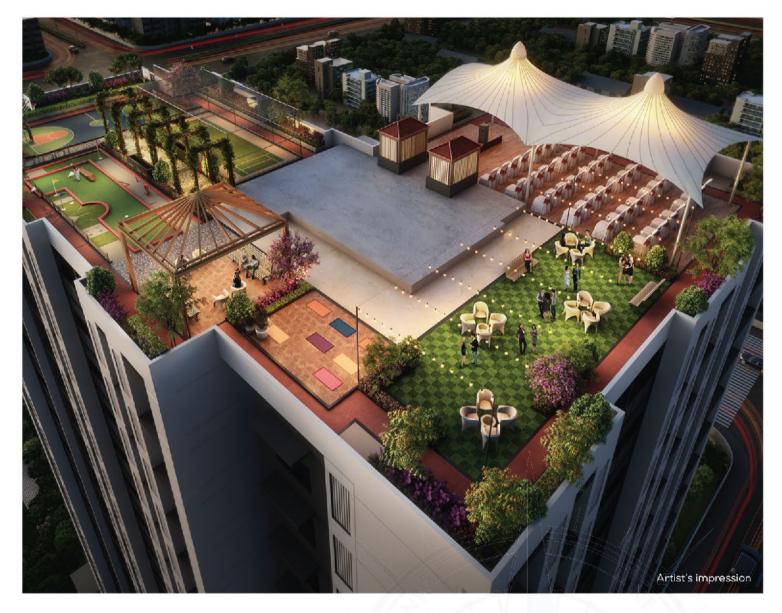

#### 0° - GROUND LEVEL

- Rock Climbing
- Adventure Zone
- · Cabana Seating Area
- Amphitheatre
- Senior Citizen Park
- Toddler's Play Area
- Jogging Track

#### 270° - 21ST LEVEL

- Infinity Swimming Pool
- · Kids Pool
- Barbeque Party Lawn
- Pool Loungers
- Sunset View Point
- Library Zone & Indoor Games Area

#### 360° - TERRACE LEVEL

- Rooftop Party Deck with Spillover Green Space
- Yoga & Meditation Deck
- Stargazing Deck
- · Mini Golf
- Multi-Purpose Court
- Box Cricket
- Reflexology Path