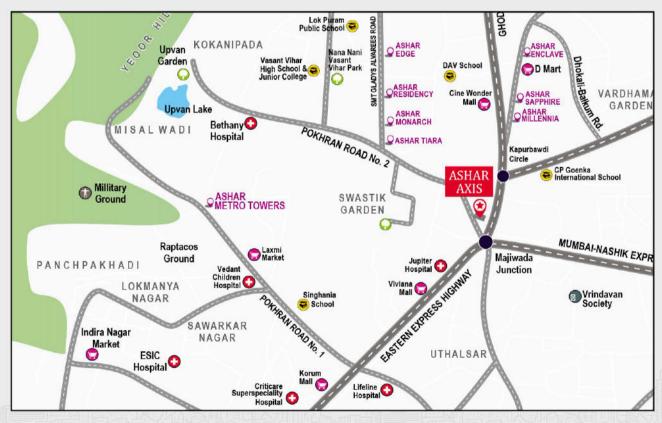

## MAJIWADA - ON AN UPWARD JOURNEY THAT IS FIT FOR LIFE

In the last few years, Majiwada has seen a dramatic transformation when it comes to developing infrastructure and facilitating connectivity. From public transport to shopping malls, everything has been upgraded to give the residents a hassle-free life. With a string of future projects already on the cards, Majiwada is going to be the next talk of the town.

The micromarket has seen 25% appreciation since 2017\* & it is expected to see further appreciation of 15-20% due to upcoming infrastructure.\*

#### IMMEDIATE DEVELOPMENT

- Wadala-Kasarvadavali Metro line 4
- Kapurbawdi-Bhiwandi Metro line 5
- Majiwada Metro Station 300 mtrs
- Kapurbawdi Metro Station 1 km

#### **FUTURE DEVELOPMENT**

A 10-Kilometer underground tunnel connecting Thane to Borivali

Vitawa Bypass road, connecting Kopri to Thane-Belapur Road

TATA Cancer Hospital at Dhokali