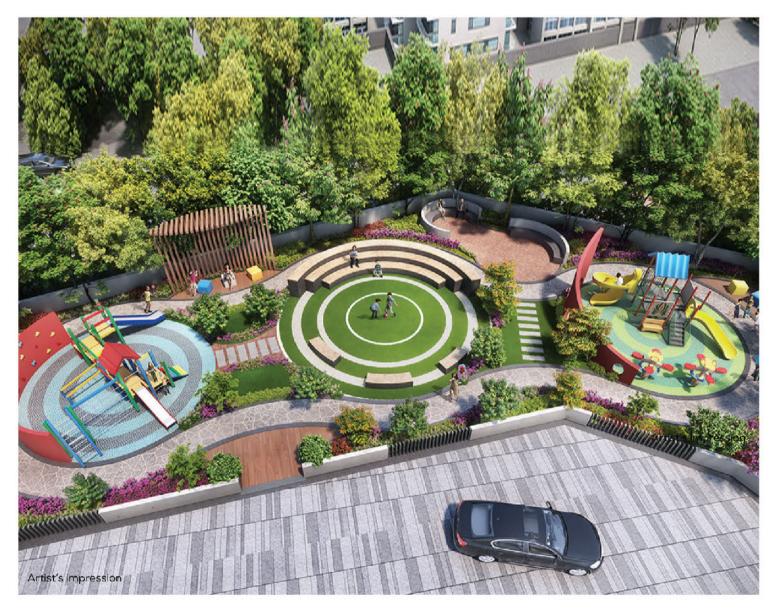

#### 0° - GROUND LEVEL

- Rock Climbing
- Adventure Zone
- · Cabana Seating Area
- Amphitheatre
- Senior Citizen Park
- Toddler's Play Area
- Jogging Track

### ADD BLISSFUL MOMENTS TO YOUR DAY BY UNWINDING IN OUR MINI GOLF AREA